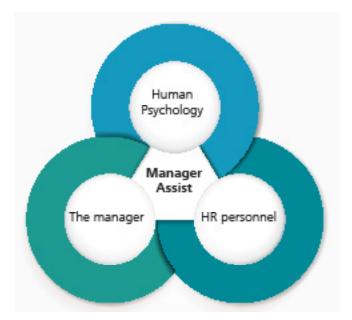

#### Manager Assist

Manager Assist provides high level professional support to leaders, managers and supervisors, to assist managing challenging people-orientated workplace situations.

Manager Assist has been developed to provide leaders, managers and supervisors with an opportunity to obtain timely and confidential support as they lead.

### Integrated approach

Human Psychology has partnered with Harris to develop a sound understanding of the culture, operations and human factors within the organisation. This understanding facilitates delivery of an integrated support system to enable leaders, managers and supervisors to thrive and grow.