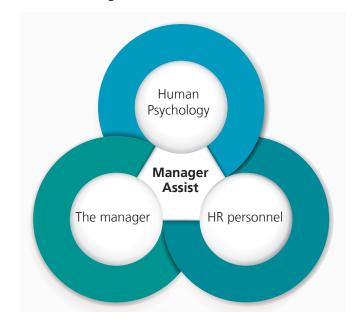

### **Manager Assist**

Manager Assist provides high level professional support to leaders, managers and supervisors, to assist managing challenging people-orientated workplace situations.

Manager Assist has been developed to provide leaders, managers and supervisors with an opportunity to obtain timely and confidential support as they lead.

## Integrated approach

Human Psychology has partnered with the University of Adelaide to develop a sound understanding of the culture, operations and human factors within the University of Adelaide. This understanding facilitates delivery of an integrated support system to enable leaders, managers and supervisors to thrive and grow.